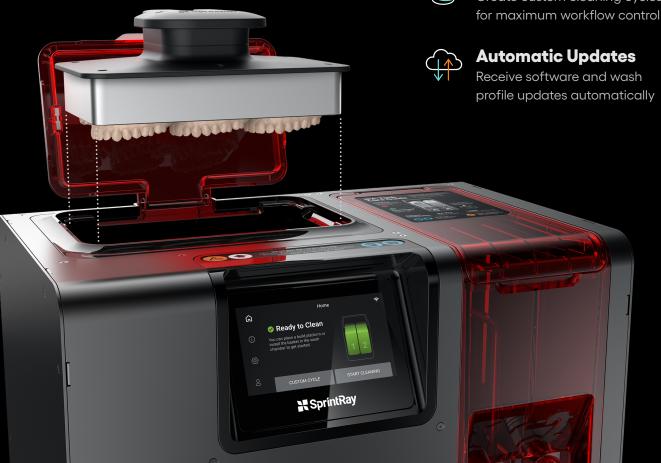

#### **Wash Your Way**

Create custom cleaning cycles

profile updates automatically

# 3X Drying Performance

A drying fan channels air directly into the wash chamber to prepare parts for curing.