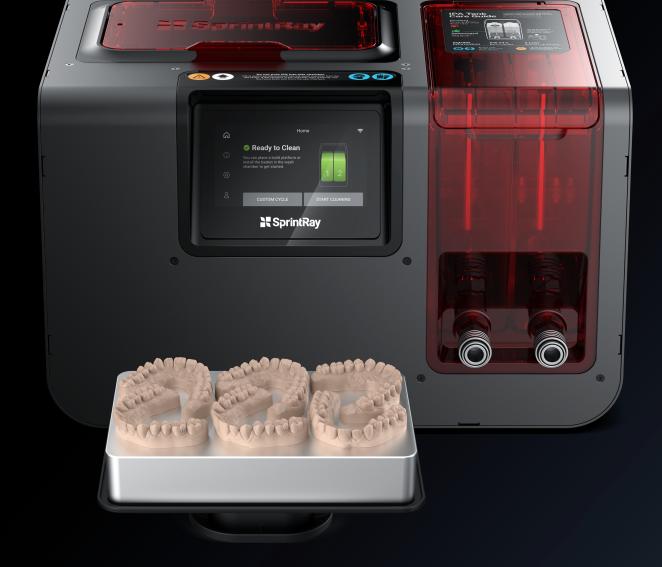

## The Award Winner, Reimagined

ProWash S cleans and dries your 3D printed dental models in just 9 minutes. Designed to be fast, reliable, and connected, SprintRay raises the bar with the best cleaning system in 3D printing.

#### Big Screen, Big Power

A 5" touchscreen helps streamline your everyday workflow

### Cleaner, Faster

Optimized wash profiles and motor dynamics improve wash efficiency for all types of resin.