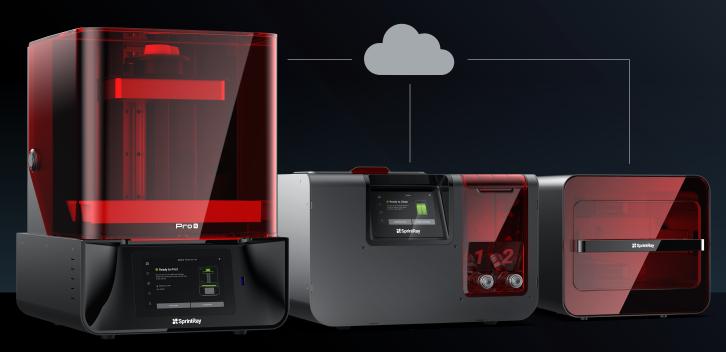

## **Three Devices, One Job**

When you start a print job, you're activating a full production ecosystem that monitors progress and keeps track of finishing instructions. With SprintRay Cloud, your devices automatically transfer job information from start to finish. That's frictionless.

PRO95 S PRINTER

PROWASH S

PROCURE 2

Brunnenweg 11 64331 Weiterstadt Deutschland

www.sprintray.com info.eu@sprintray.com