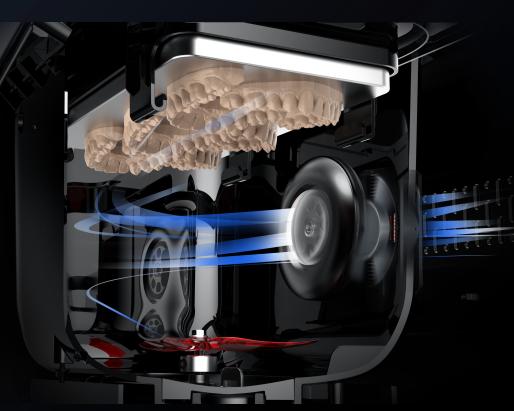

# 3X Drying Performance

A drying fan channels air directly into the wash chamber to prepare parts for curing.